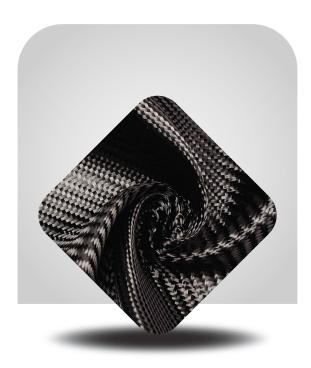

## KARBON LİFLİ KUMAŞ 600GR/12K

## PRODUCT DESCRIPTION







- Please consider the hazard and precautionary statements indicated on the product packaging.
- Follow the guidelines specified in the product's safety data sheet.
- In case of unexpected health issues, consult the nearest healthcare facility.



## TECHNICAL SPECIFICATIONS

| Warp Fiber                     | 3.75 / Warp - Carbon Fiber<br>12k 800 Tex                         |
|--------------------------------|-------------------------------------------------------------------|
| Weft Fiber                     | 3.75 / Weft Carbon Fiber 12k 800 Tex                              |
| Yarn                           | Carbon 12K                                                        |
| Tensile Strength               | 4200 MPa                                                          |
| Elasticity Module              | 240 Gpa                                                           |
| Unit at Break Height<br>Change | 2.0 %                                                             |
| Test Certificate               | ISO 10618