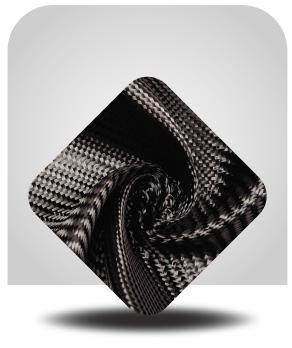

## PRODUCT DESCRIPTION

The Carbon Fiber Fabric for reinforcement is 600g with a bidirectional weave, made from 24K fibers, and has a plain weave

- Please consider the hazard and precautionary statements indicated on the product packaging.
- Follow the guidelines specified in the product's safety data sheet.
- In case of unexpected health issues, consult the nearest healthcare facility.